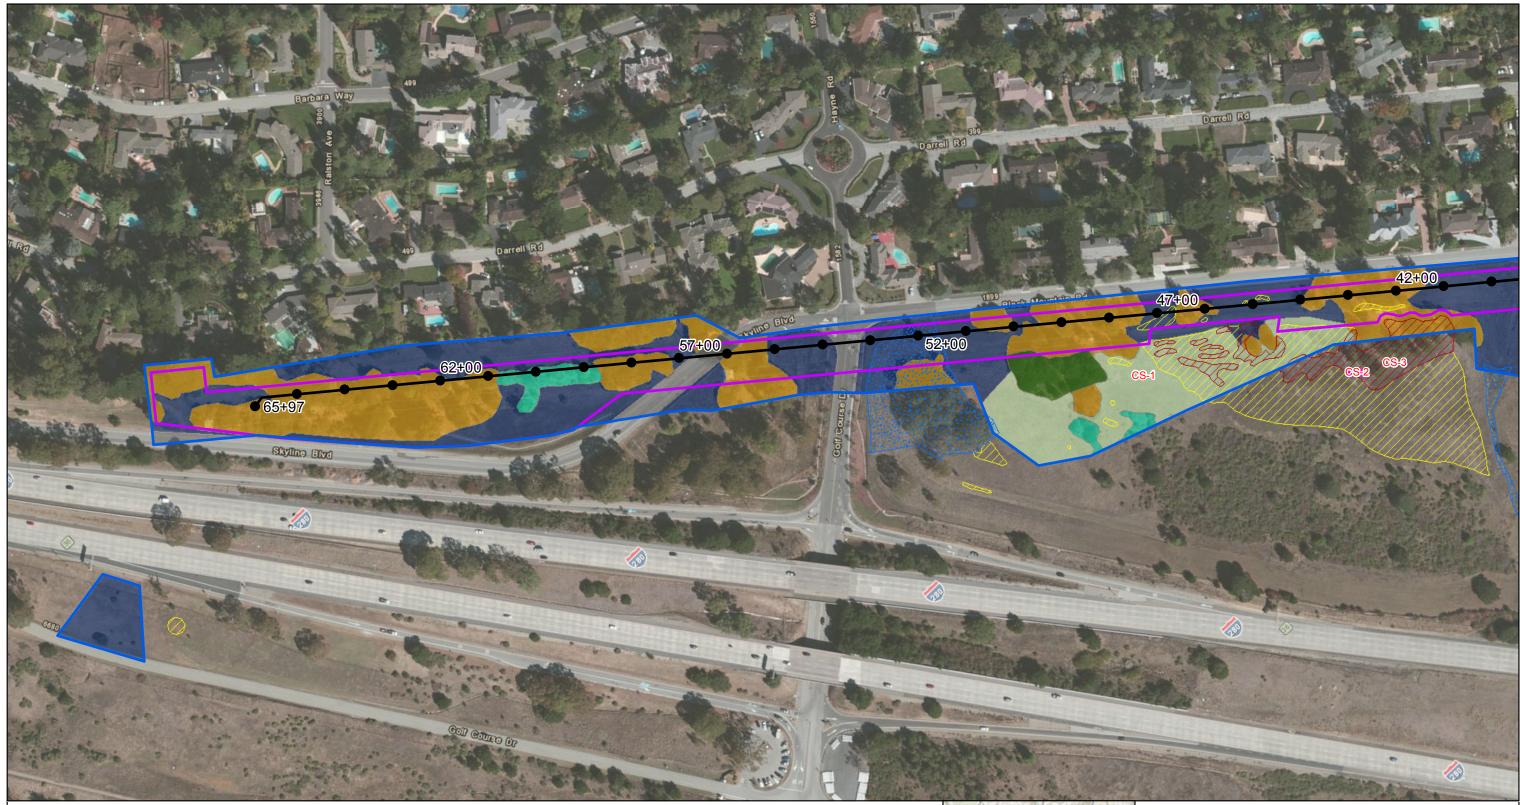

## LEGEND

 Stations Project Survey Area Project Work Area

Subpopulation Mitigation Creation

Crystal Springs Lessingia Colony High

Low to Medium

Marin Western Flax Hesperolinon congestum

Line 109 Centerline Potential Fountain Thistle Subpopulation Vegetation Communities Coast live oak woodland Coastal sage scrub Coyote bush scrub Non-native shrubland Non-native woodland

Non-native grassland Riparian forest and scrub Serpentine bunchgrass Disturbed - Non-native Road

Aerial Imagery Source: Esri ArcGIS Streaming Map Service, 2010 Field Data Source: Orion, 2013 Fountain Thistle Source: SFPUC, 2013

100

\* Plant Species of Interest

FIGURE 3c **RESULTS OF VEGETATION AND** RARE PLANT SURVEYS LINE 109 CRYSTAL SPRINGS PIPELINE REPLACEMENT PROJECT FEBRUARY 11, 2014